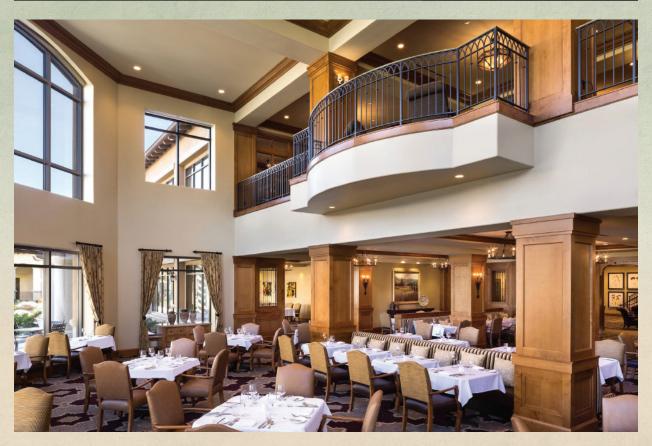

| Dining                                                                                                        | HEATHER<br>FARM | Other<br>Community | Your<br>House |
|---------------------------------------------------------------------------------------------------------------|-----------------|--------------------|---------------|
| Restaurant-style dining with both indoor and outdoor options.                                                 | <b></b>         |                    |               |
| Casual dining including a bistro grill and grab-n-go.                                                         |                 |                    |               |
| Bring your own wine to dinner with no corkage fee, or purchase by the glass or bottle from the wine list.     | <b></b>         |                    |               |
| Private dining spaces, including an intimate wine room for entertaining family and friends.                   | <b>⊗</b>        |                    |               |
| On-site catering available for special events.                                                                | <b>⊘</b>        |                    |               |
| Holiday parties, themed Happy Hours and social events held year-round.                                        | <b></b>         |                    |               |
| Seasonal menus including appetizers, soups, salads, entrées and desserts, with options for specialized diets. | <b>⊘</b>        |                    |               |
| Full breakfast available every morning, plus complimentary coffee and tea bar.                                | <b>⊘</b>        |                    |               |