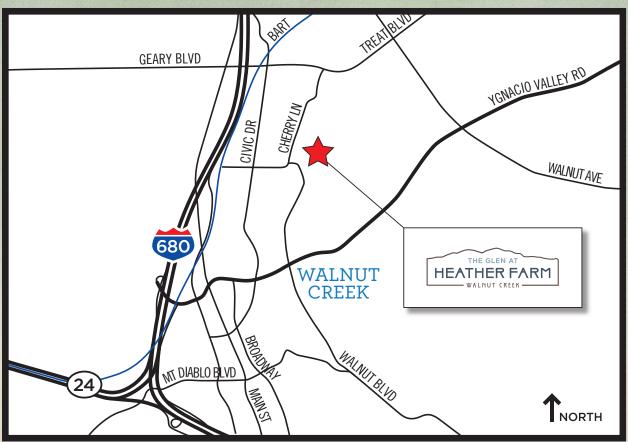

| Location                                                                                                                         | HEATHER<br>FARM | Other<br>Community | Your<br>House |
|----------------------------------------------------------------------------------------------------------------------------------|-----------------|--------------------|---------------|
| Conveniently located just minutes from downtown Walnut Creek, near a wide variety of shopping, dining, and cultural attractions. |                 |                    |               |
| Over a dozen top golf courses within a short drive.                                                                              | <b></b>         |                    |               |
| Just a short distance from the BART station, providing convenient access throughout the Bay area.                                | <b></b>         |                    |               |
| Nationally recognized health care systems including John Muir, Kaiser, and Stanford all within a few miles.                      | <b>S</b>        |                    |               |